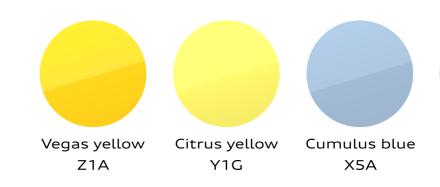

## Uni paint finishes

Note: The offer varies depending on the model series. Please contact your Audi partner about availability.

Y7C

Quantum grey X7B