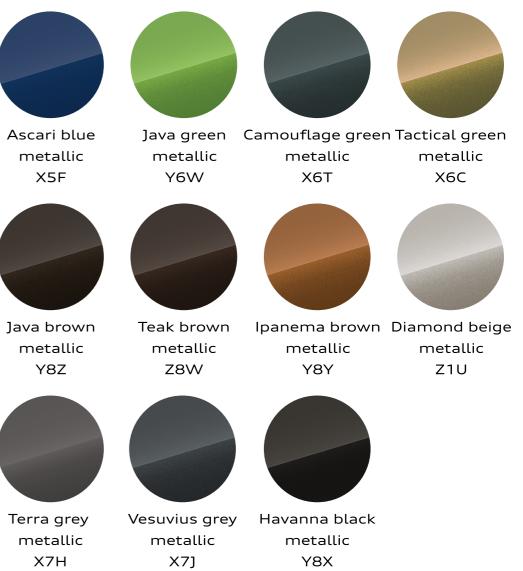

## Metallic paint finishes

Sevilla red metallic Z3C

Ascari blue metallic X5F

metallic

Soho brown metallic Y8R

Y8Z Siam beige Terra grey

metallic Z1W

metallic X7H