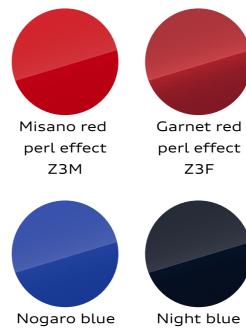

## Pearl and crystal effect paint finishes

Sand beige perl effect Y1R

Z3F

Z5D

Note: The offer varies depending on the model series. Please contact your Audi partner about availability.