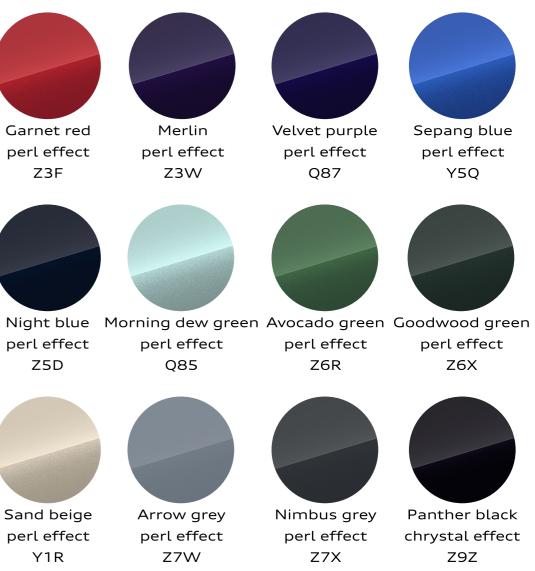

## Pearl and crystal effect paint finishes

Sand beige perl effect Y1R

Z3F

Z5D

Note: The offer varies depending on the model series. Please contact your Audi partner about availability.