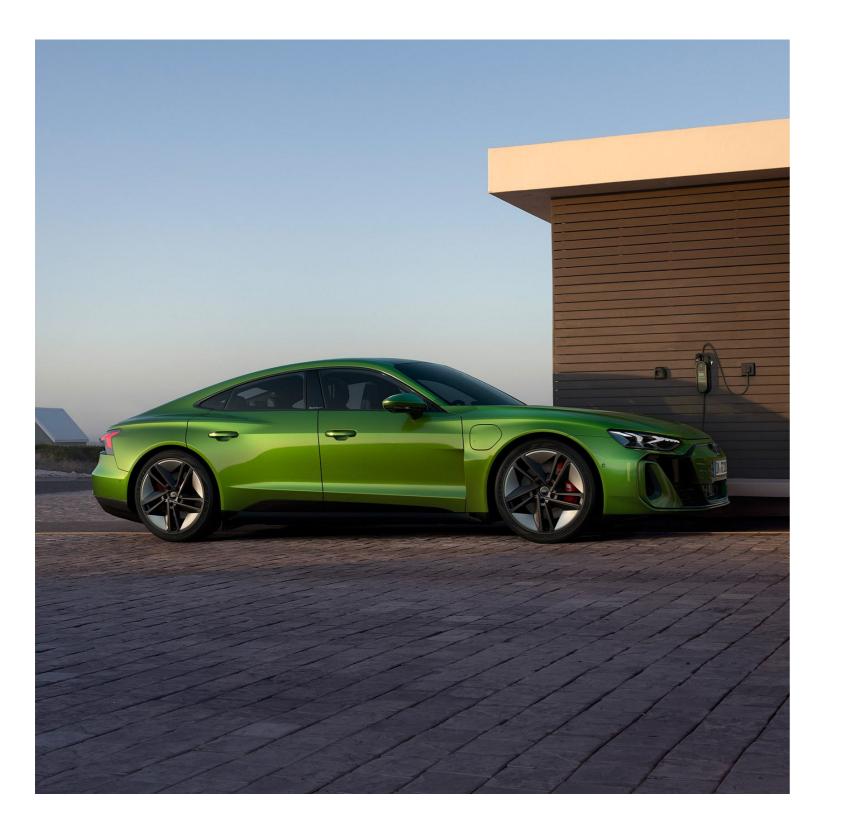

## Metallic paint finishes





Sevilla red metallic Z3C

Ascari blue metallic X5F

metallic





Soho brown metallic Y8R

Y8Z Siam beige Terra grey

metallic Z1W

metallic X7H

Note: The offer varies depending on the model series. Please contact your Audi partner about availability.





## Pearl and crystal effect paint finishes









Sand beige perl effect Y1R

Z3F

Z5D

Note: The offer varies depending on the model series. Please contact your Audi partner about availability.





## Uni paint finishes



Note: The offer varies depending on the model series. Please contact your Audi partner about availability.



Y7C



Quantum grey X7B



## Matt effect paint finishes

Glacier white matt effect S9R

Florett silver matt effect X7K





Sonoma green matt effect X6R

Dew silver matt